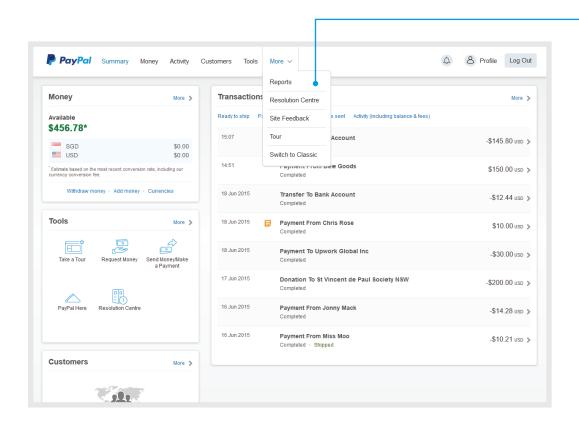

### Profile and settings

Access Resolution Center, Site feedback, or switch to Classic.