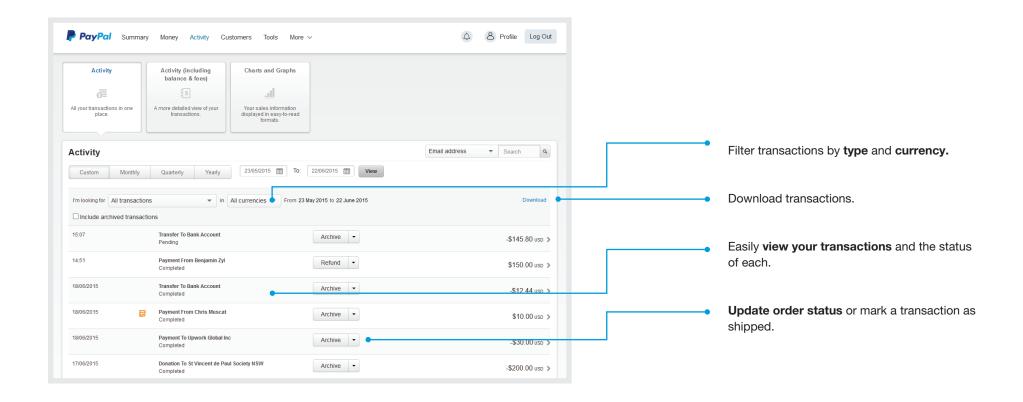

# Activity tab

### Activity tab (CONT.)

Get key information to help with your bookkeeping and see how completed transactions affect your balance.

See how each completed transaction impacts your balance.