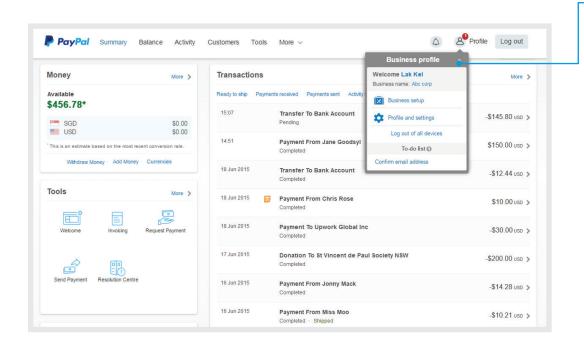

#### Account overview

The account overview screen, seen when you first log into your account, is designed to give you a quick snapshot of your account.

# Profile and settings

Access account settings, your Business Profile and more.