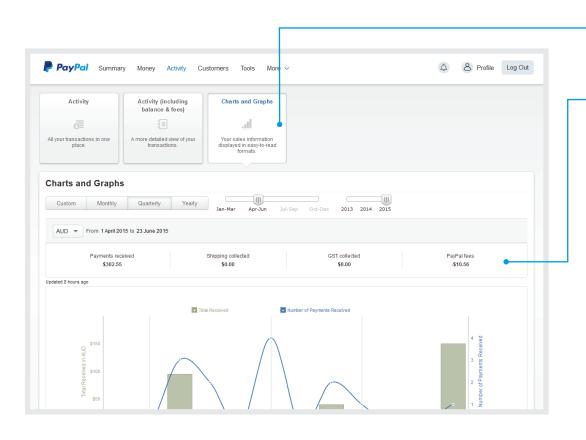

# Activity tab

### Activity tab (CONT.)

Get key information to help with your bookkeeping and see how completed transactions affect your balance.

See how each completed transaction impacts your balance.