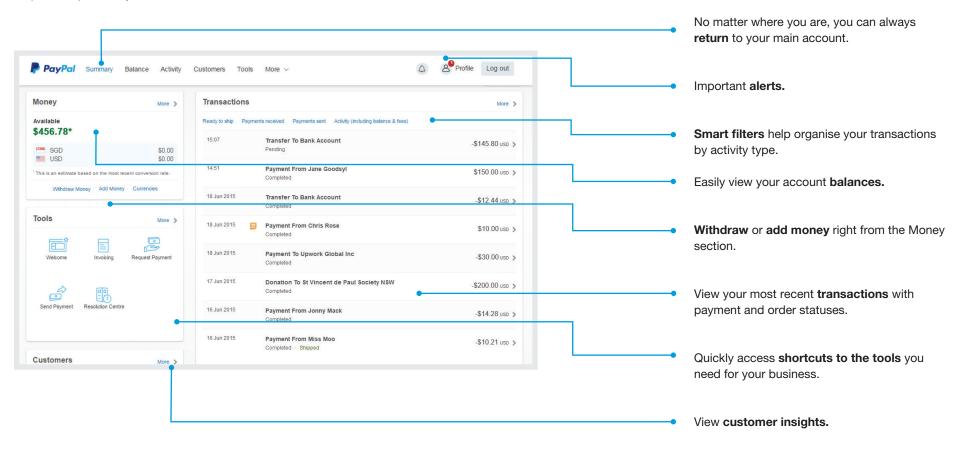

#### Account overview

The account overview screen, seen when you first log into your account, is designed to give you a quick snapshot of your account.