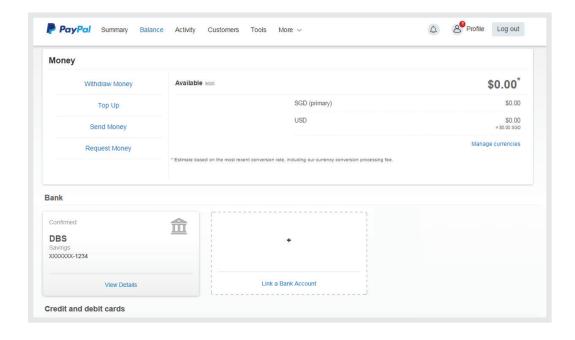

# Money tab

In the money tab you'll find an overview of your balances. You can also withdraw money to any linked bank account and add money if needed.