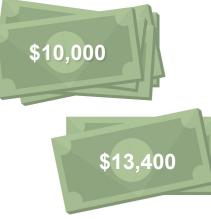

# POTENTIAL RESULTS

#### Without PayPal

- 400 students
- \$100 average donation amount to annual fund via paper check
- 25% participation rate
- 100 families contribute
- · Local contributors only

#### With PayPal

- 400 students
- **\$130** average donation amount to annual fund via credit card
- 45% participation rate
- 180 families contribute
- Global contributors

\$30 higher average donation amount + 20% additional participation