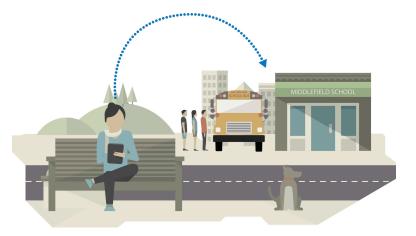

# **HOW OUR SOLUTION FOR K-12 WORKS**

#### **Your Website**

Parent sees a link to your online store on your school's website.

Parent selects his

or her choice of

several payment

(a PayPal account is

methods to check

#### PayPal.com

4

Parent returns to your site, and your organization receives funds in its PayPal account in minutes.

Transfer these funds to your organization's bank account whenever you like at no charge.

2

Parent shops

in your online

items in the

store, and puts

shopping cart.

not necessary.)

3

out.